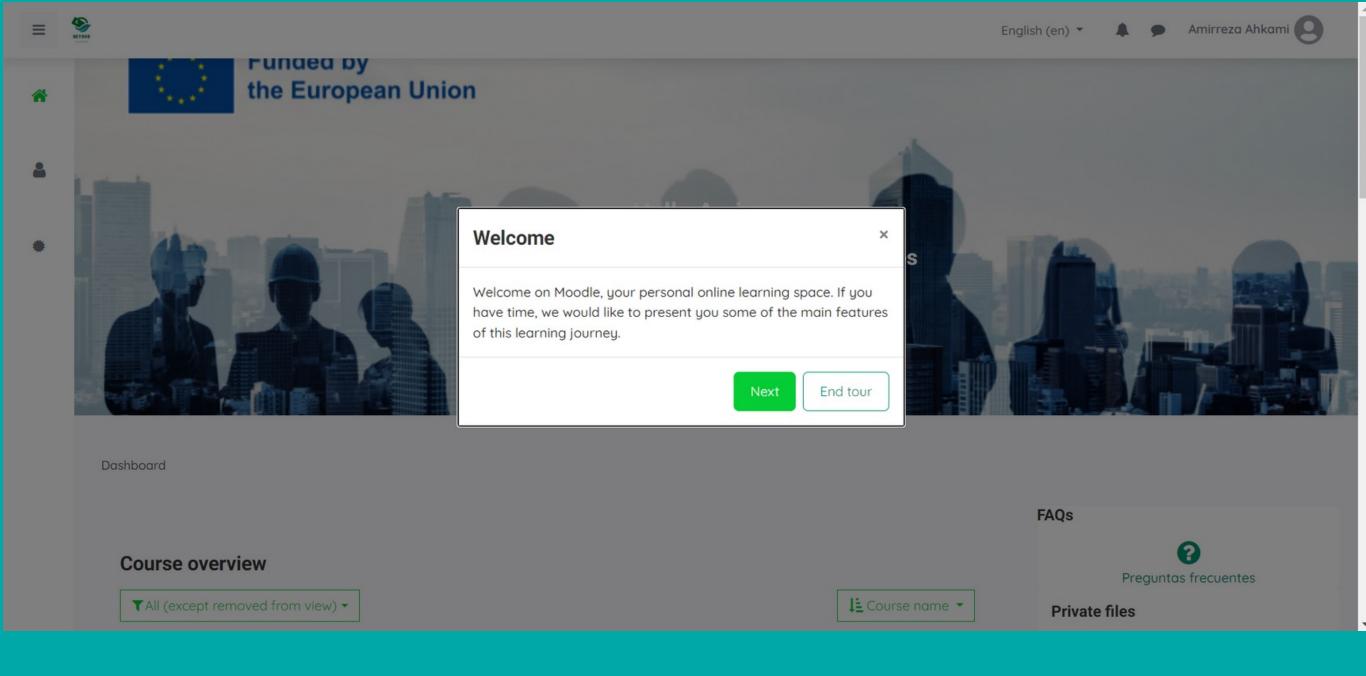

## **ACCESS TO THE PLATFORM**

Once you click on the continue button, the first page of the platform will open and you can click on continue to get a tour of all the features.