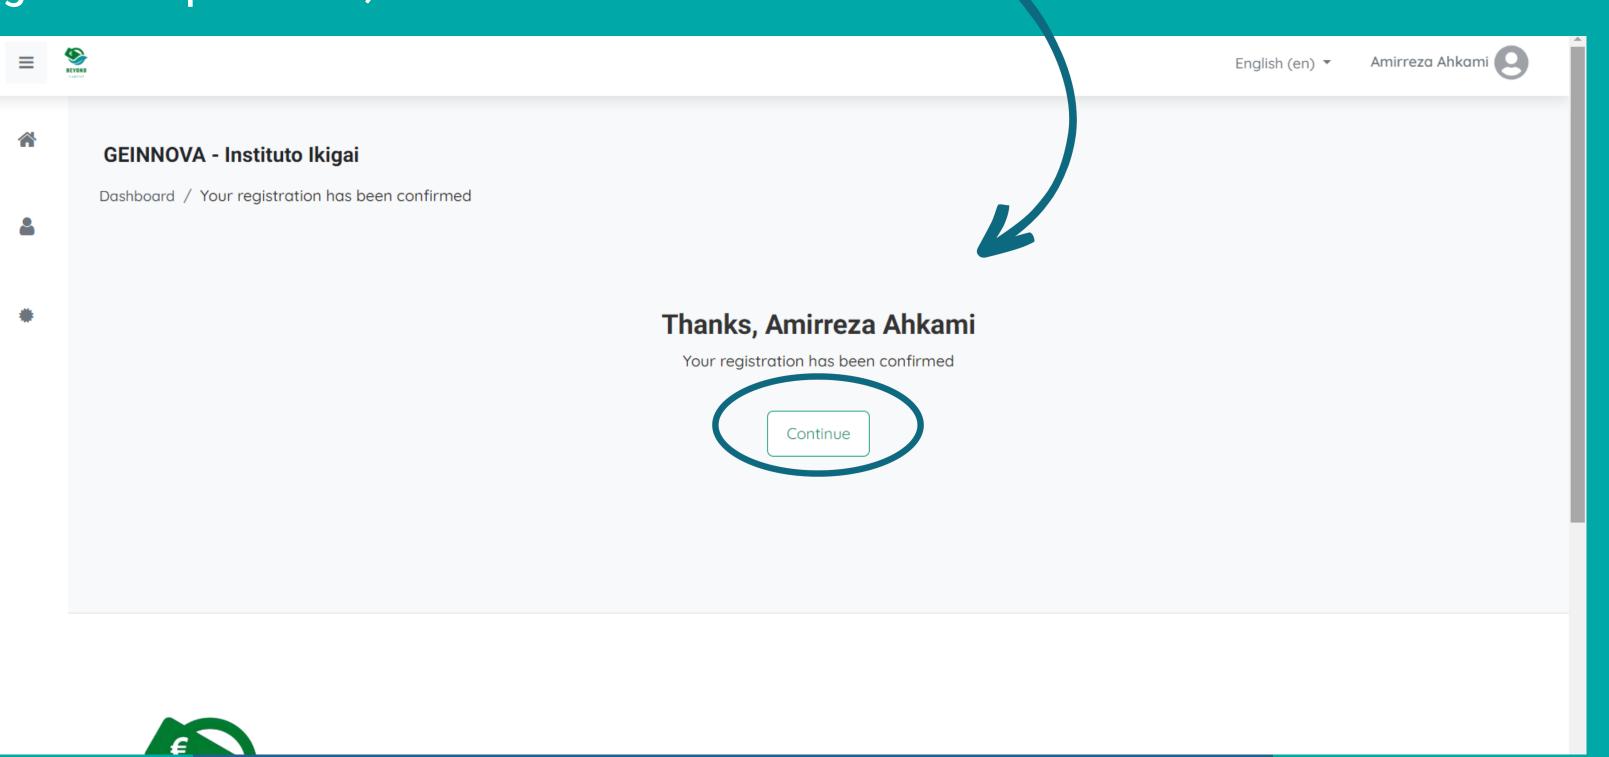

## **ACCOUNT IN THE PLATFORM**

Once the account is confirmed, you will be directed to the main page of the platform. To navigate the platform, click on the 'Continue' button.