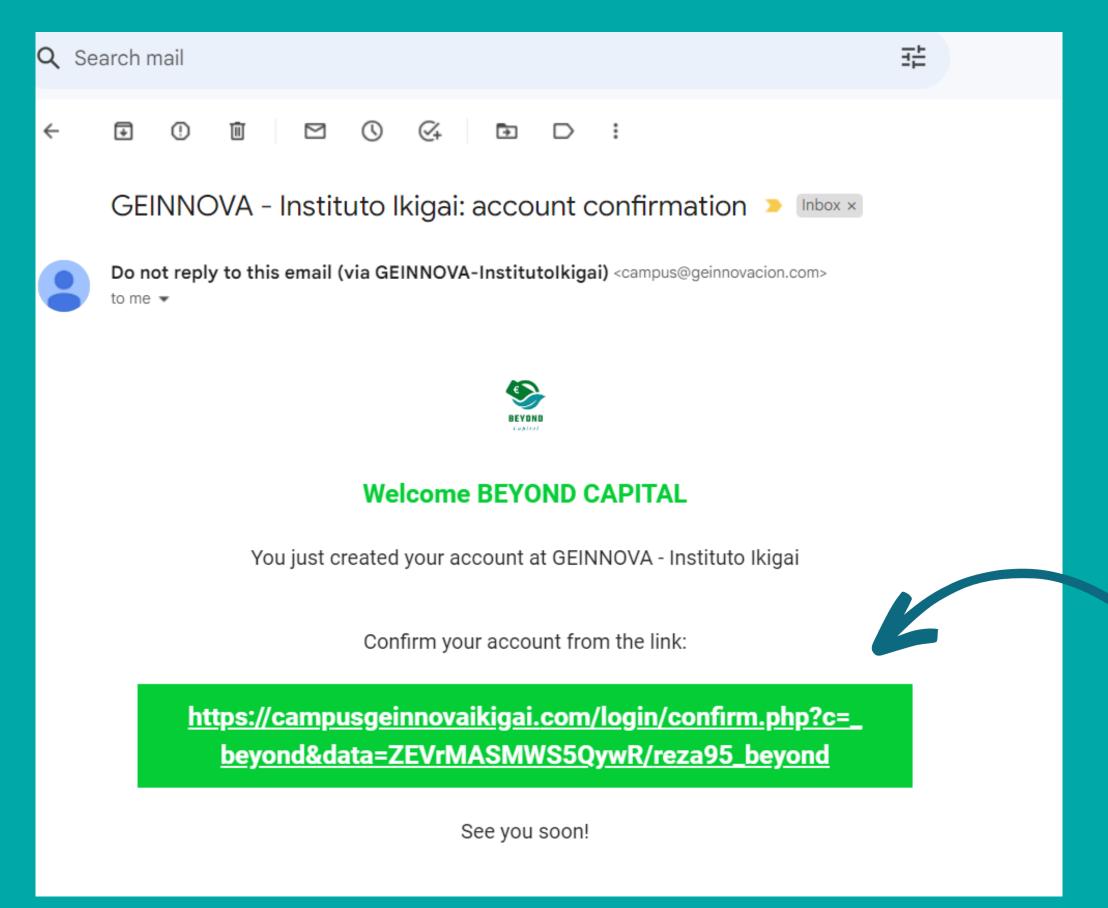

### **CONFIRM ACCOUNT**

Once the accout has been created, an email will be sent to the email address you used to register.

In order to access the platform, it is important to confirm the account by clicking on the link in the email.