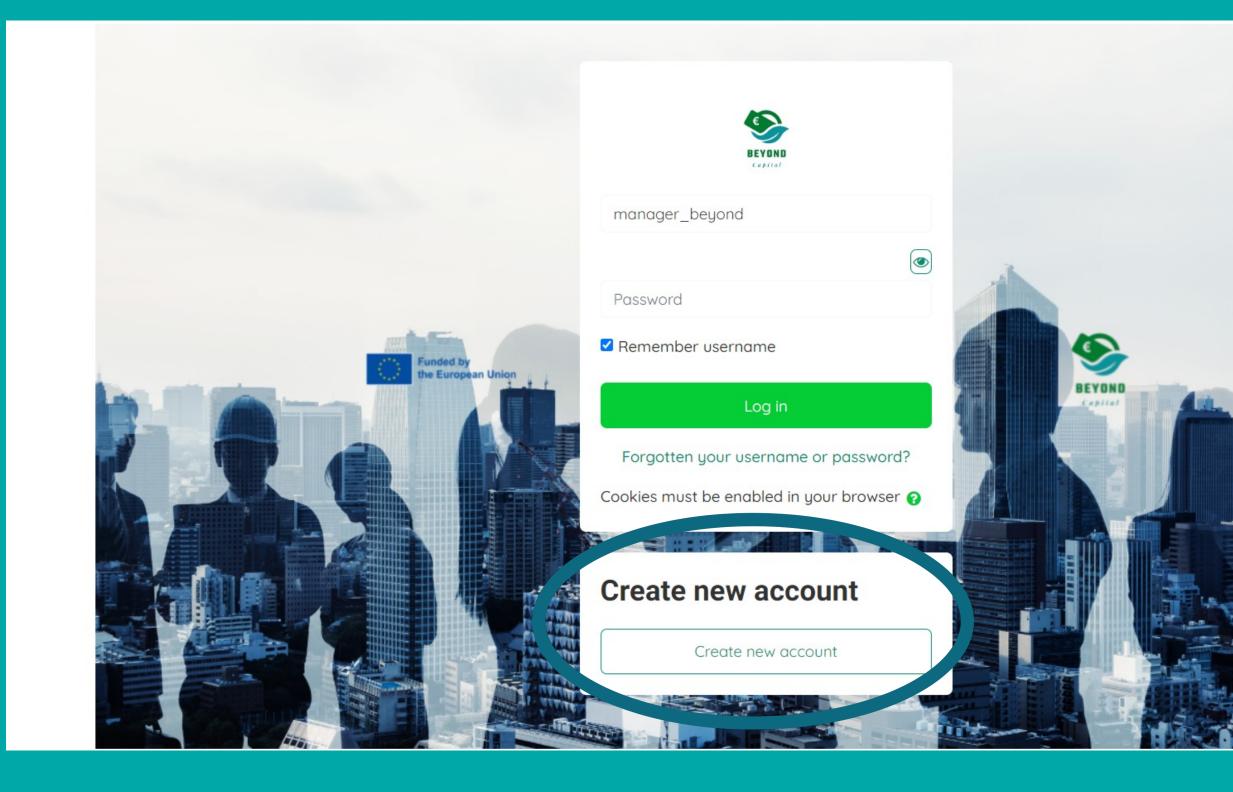

#### To move forward, click on the section 'I agree to the Funded by the European Union'.

English (en) 🔻

Log in

Once you click on the "Create New Account" section, a page will open where it is explained that the project is funded by the European Union.