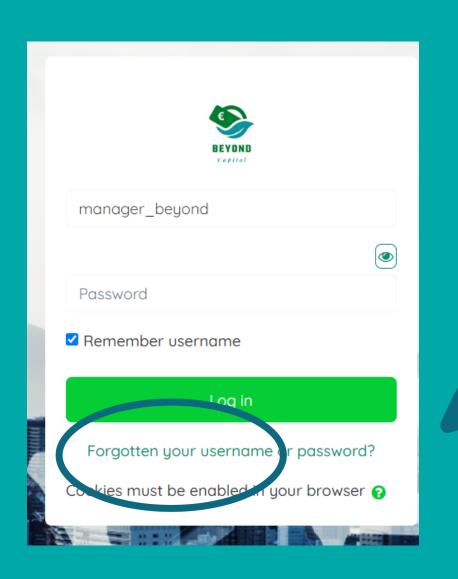

#### TIPS

Once you have entered the platform, you are advised to log out and log back in with your credentials. Should you have problems logging in, we recommend that you click on the button **"FORGOTTEN YOUR USERNAME OR PASSWORD"** and reset your password.

#### 

To reset your password, submit your username or your email address below. If we can find you in the database, an email will be sent to your email address, with instructio again.

#### Search by usernan

Username

| ne |        |  |
|----|--------|--|
|    | Amir95 |  |
|    | Search |  |

Important to note to enter the username with which you registered and click on search so the system will send you a new email.